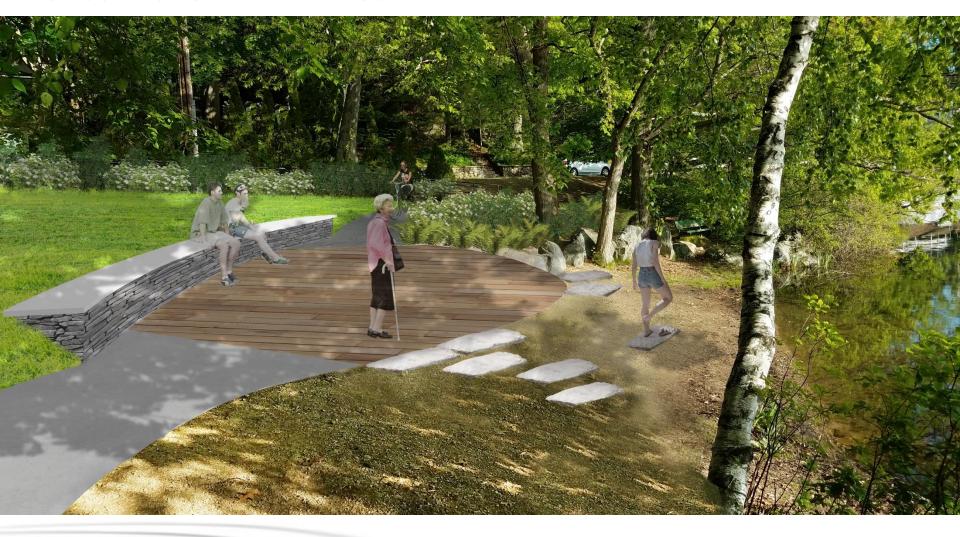

#### PROPOSED SHORELINE ACCESS AREA

#### WHAT WE HEARD

- Limit vertical elements.
- Keep it simple; keep it natural.
- Preserve the flow from Lake Avenue to the Crystal Lake edge.
- Improve accessibility.
- Cantilevered overlook deck expands access and use of the park.
- Height of plantings along the road edge should allow for visibility, but also direct pedestrian traffic along pathways.
- Pedestrian traffic funnels from Lakewood Ave.
- Add terraced walls in the landscape to mitigate erosion issues.
- Make the secondary pathway more direct.