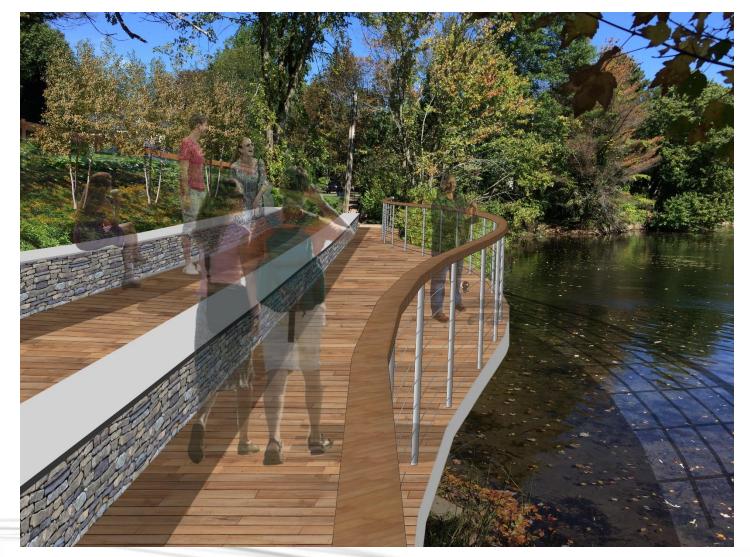

collected and managed.
- Improve water quality.
- Create a landscape that is stable and sustainable.
- Enhance and protect views.





#### WHAT WE HEARD

- Limit vertical elements.
- Keep it simple; keep it natural.
- Preserve the flow from Lake Avenue to the Crystal Lake edge.
- Improve accessibility.
- Cantilevered overlook deck expands access and use of the park.
- Height of plantings along the road edge should allow for visibility, but also direct pedestrian traffic along pathways.
- Pedestrian traffic funnels from Lakewood Ave.
- Add terraced walls in the landscape to mitigate erosion issues.
- Make the secondary pathway more direct.





### **EXISTING CONDITIONS PLAN**







#### **PREFERRED PLAN - UPDATED**







### **EXISTING FISHING WALL**







### PROPOSED OVERLOOK DECK







#### PREFERRED PLAN – SECTION A







### **EXISTING SHORELINE ACCESS AREA**







#### PROPOSED SHORELINE ACCESS AREA







#### **PREFERRED PLAN – SECTION B**







#### **PREFERRED PLAN: MATERIAL SELECTIONS**















## PREFERRED PLAN: RAIN GARDEN / INFILTRATION AREA











### **PREFERRED PLAN: SHORELINE**













**Questions | Comments**