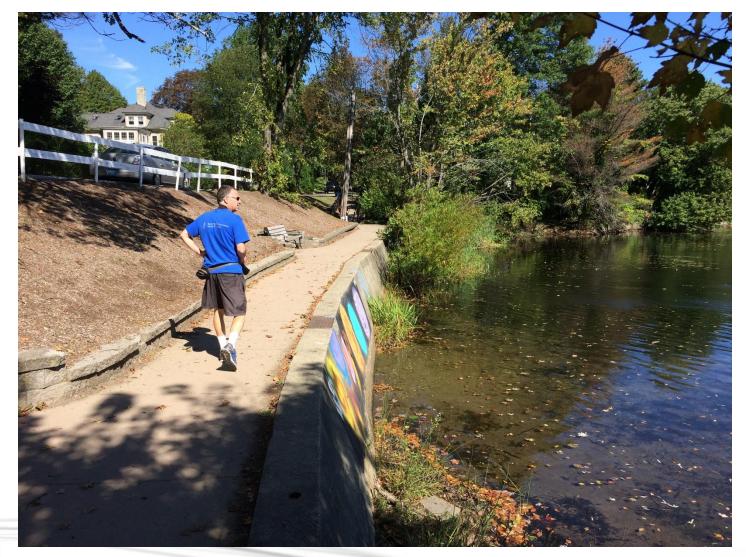

shing.
- Improve how stormwater is collected and managed.
- Improve water quality.
- Create a landscape that is stable and sustainable.
- Enhance and protect views.





#### WHAT WE HEARD

- Limit vertical elements.
- Keep it simple; keep it natural.
- Preserve the flow from Lake Avenue to the Crystal Lake edge.
- Improve accessibility.
- Cantilevered overlook deck expands access and use of the park.
- Height of plantings along the road edge should allow for visibility, but also direct pedestrian traffic along pathways.
- Pedestrian traffic funnels from Lakewood Ave.
- Add terraced walls in the landscape to mitigate erosion issues.
- Make the secondary pathway more direct.





### **EXISTING CONDITIONS PLAN**







#### **PREFERRED PLAN - UPDATED**







### **EXISTING FISHING WALL**







### PROPOSED OVERLOOK DECK







#### PREFERRED PLAN – SECTION A







### **EXISTING SHORELINE ACCESS AREA**







#### PROPOSED SHORELINE ACCESS AREA







#### **PREFERRED PLAN – SECTION B**







#### **PREFERRED PLAN: MATERIAL SELECTIONS**















## PREFERRED PLAN: RAIN GARDEN / INFILTRATION AREA











### **PREFERRED PLAN: SHORELINE**













**Questions | Comments**