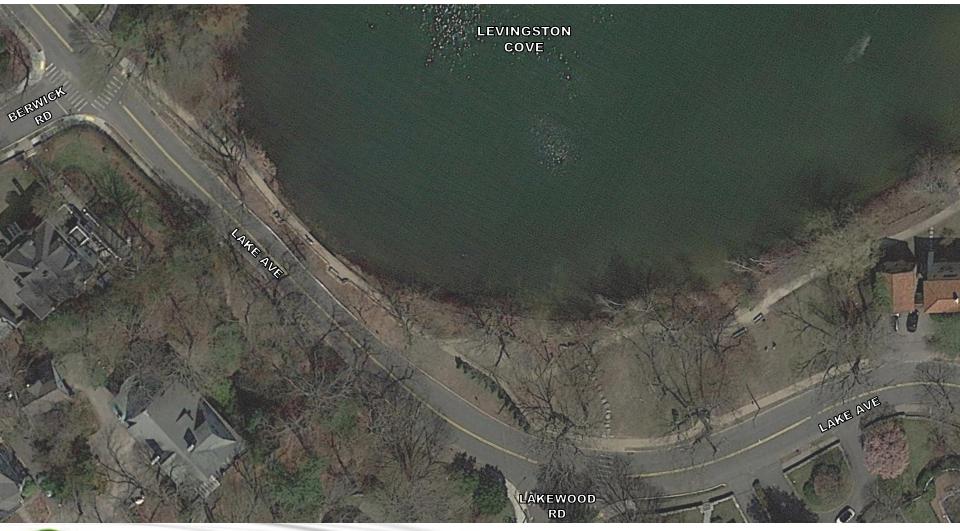

rmal paths.
- Preserve and enhance opportunities for passive recreation and fishing.
- Improve how stormwater is collected and managed.
- Improve water quality.
- Create a landscape that is stable and sustainable.
- Enhance and protect views.





#### WHAT WE HEARD

- Limit vertical elements.
- Keep it simple; keep it natural.
- Preserve the flow from Lake Avenue to the Crystal Lake edge.
- Improve accessibility.
- Cantilevered overlook deck expands access and use of the park.
- Height of plantings along the road edge should allow for visibility, but also direct pedestrian traffic along pathways.
- Pedestrian traffic funnels from Lakewood Ave.
- Add terraced walls in the landscape to mitigate erosion issues.
- Make the secondary pathway more direct.





### **EXISTING CONDITIONS PLAN**







#### **PREFERRED PLAN - UPDATED**







### **EXISTING FISHING WALL**







### PROPOSED OVERLOOK DECK







#### PREFERRED PLAN – SECTION A







### **EXISTING SHORELINE ACCESS AREA**







#### PROPOSED SHORELINE ACCESS AREA







#### **PREFERRED PLAN – SECTION B**







#### **PREFERRED PLAN: MATERIAL SELECTIONS**















## PREFERRED PLAN: RAIN GARDEN / INFILTRATION AREA











### **PREFERRED PLAN: SHORELINE**













**Questions | Comments**