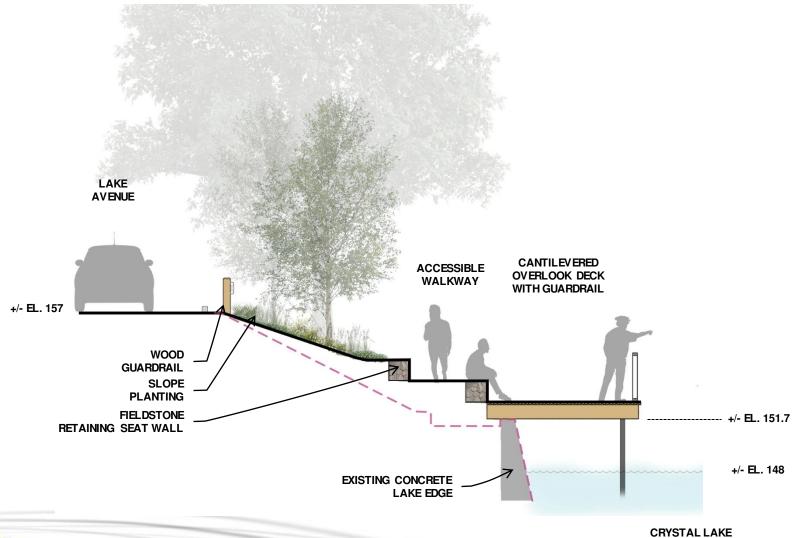

quality.
- Create a landscape that is stable and sustainable.
- Enhance and protect views.





#### WHAT WE HEARD

- Limit vertical elements.
- Keep it simple; keep it natural.
- Preserve the flow from Lake Avenue to the Crystal Lake edge.
- Improve accessibility.
- Cantilevered overlook deck expands access and use of the park.
- Height of plantings along the road edge should allow for visibility, but also direct pedestrian traffic along pathways.
- Pedestrian traffic funnels from Lakewood Ave.
- Add terraced walls in the landscape to mitigate erosion issues.
- Make the secondary pathway more direct.





### **EXISTING CONDITIONS PLAN**







#### **PREFERRED PLAN - UPDATED**







### **EXISTING FISHING WALL**







### PROPOSED OVERLOOK DECK







#### PREFERRED PLAN – SECTION A







### **EXISTING SHORELINE ACCESS AREA**







#### PROPOSED SHORELINE ACCESS AREA







#### **PREFERRED PLAN – SECTION B**







#### **PREFERRED PLAN: MATERIAL SELECTIONS**















## PREFERRED PLAN: RAIN GARDEN / INFILTRATION AREA











### **PREFERRED PLAN: SHORELINE**













**Questions | Comments**