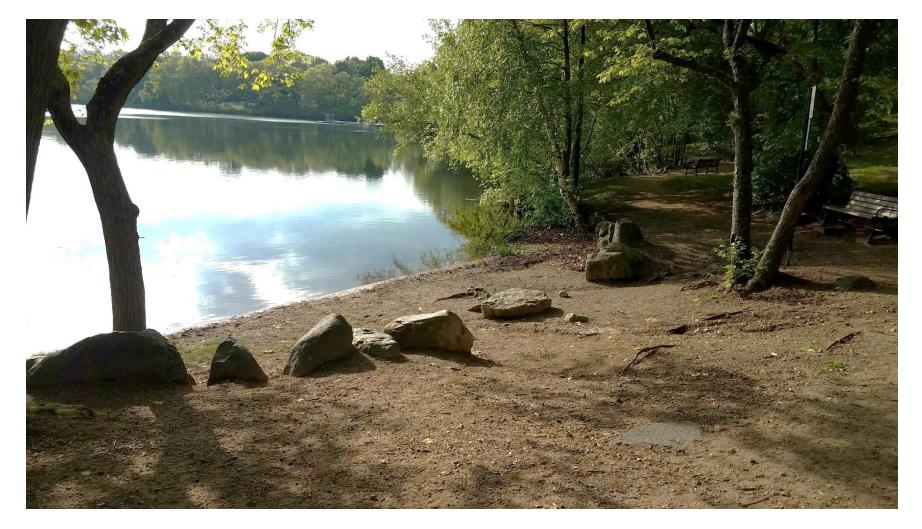

ccess and use of the park.
- Height of plantings along the road edge should allow for visibility, but also direct pedestrian traffic along pathways.
- Pedestrian traffic funnels from Lakewood Ave.
- Add terraced walls in the landscape to mitigate erosion issues.
- Make the secondary pathway more direct.





### **EXISTING CONDITIONS PLAN**







#### **PREFERRED PLAN - UPDATED**







### **EXISTING FISHING WALL**







### PROPOSED OVERLOOK DECK







#### PREFERRED PLAN – SECTION A







### **EXISTING SHORELINE ACCESS AREA**







#### PROPOSED SHORELINE ACCESS AREA







#### **PREFERRED PLAN – SECTION B**







#### **PREFERRED PLAN: MATERIAL SELECTIONS**















## PREFERRED PLAN: RAIN GARDEN / INFILTRATION AREA











### **PREFERRED PLAN: SHORELINE**













**Questions | Comments**