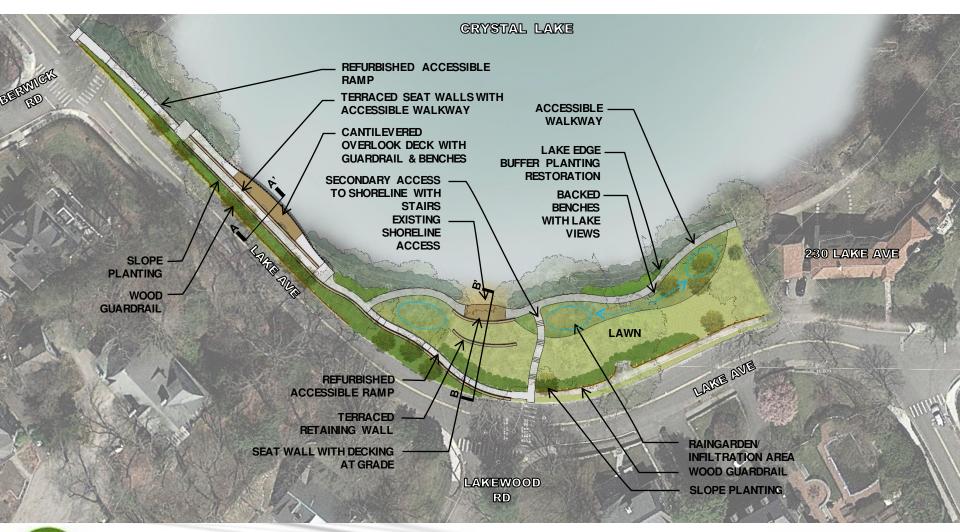

unities for passive recreation and fishing.
- Improve how stormwater is collected and managed.
- Improve water quality.
- Create a landscape that is stable and sustainable.
- Enhance and protect views.





#### WHAT WE HEARD

- Limit vertical elements.
- Keep it simple; keep it natural.
- Preserve the flow from Lake Avenue to the Crystal Lake edge.
- Improve accessibility.
- Cantilevered overlook deck expands access and use of the park.
- Height of plantings along the road edge should allow for visibility, but also direct pedestrian traffic along pathways.
- Pedestrian traffic funnels from Lakewood Ave.
- Add terraced walls in the landscape to mitigate erosion issues.
- Make the secondary pathway more direct.





### **EXISTING CONDITIONS PLAN**







#### **PREFERRED PLAN - UPDATED**







### **EXISTING FISHING WALL**







### PROPOSED OVERLOOK DECK







#### PREFERRED PLAN – SECTION A







### **EXISTING SHORELINE ACCESS AREA**







#### PROPOSED SHORELINE ACCESS AREA







#### **PREFERRED PLAN – SECTION B**







#### **PREFERRED PLAN: MATERIAL SELECTIONS**















## PREFERRED PLAN: RAIN GARDEN / INFILTRATION AREA











### **PREFERRED PLAN: SHORELINE**













**Questions | Comments**