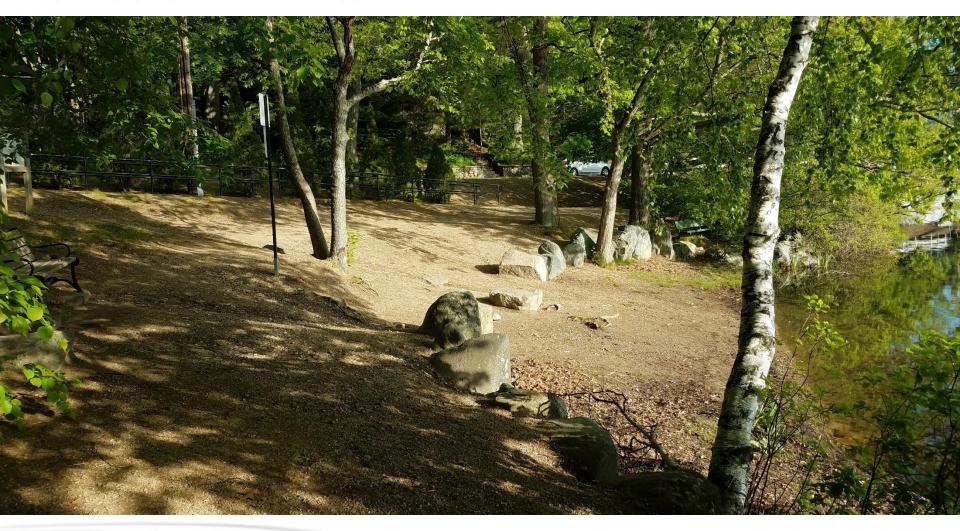

and sustainable.
- Enhance and protect views.





#### WHAT WE HEARD

- Limit vertical elements.
- Keep it simple; keep it natural.
- Preserve the flow from Lake Avenue to the Crystal Lake edge.
- Improve accessibility.
- Cantilevered overlook deck expands access and use of the park.
- Height of plantings along the road edge should allow for visibility, but also direct pedestrian traffic along pathways.
- Pedestrian traffic funnels from Lakewood Ave.
- Add terraced walls in the landscape to mitigate erosion issues.
- Make the secondary pathway more direct.





### **EXISTING CONDITIONS PLAN**







#### **PREFERRED PLAN - UPDATED**







### **EXISTING FISHING WALL**







### PROPOSED OVERLOOK DECK







#### PREFERRED PLAN – SECTION A







### **EXISTING SHORELINE ACCESS AREA**







#### PROPOSED SHORELINE ACCESS AREA







#### **PREFERRED PLAN – SECTION B**







#### **PREFERRED PLAN: MATERIAL SELECTIONS**















## PREFERRED PLAN: RAIN GARDEN / INFILTRATION AREA











### **PREFERRED PLAN: SHORELINE**













**Questions | Comments**