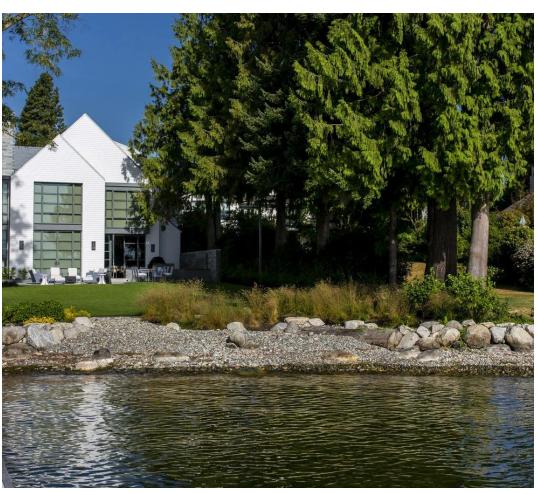

ands access and use of the park.
- Height of plantings along the road edge should allow for visibility, but also direct pedestrian traffic along pathways.
- Pedestrian traffic funnels from Lakewood Ave.
- Add terraced walls in the landscape to mitigate erosion issues.
- Make the secondary pathway more direct.





### **EXISTING CONDITIONS PLAN**







#### **PREFERRED PLAN - UPDATED**







### **EXISTING FISHING WALL**







### PROPOSED OVERLOOK DECK







#### PREFERRED PLAN – SECTION A







### **EXISTING SHORELINE ACCESS AREA**







#### PROPOSED SHORELINE ACCESS AREA







#### **PREFERRED PLAN – SECTION B**







#### **PREFERRED PLAN: MATERIAL SELECTIONS**















## PREFERRED PLAN: RAIN GARDEN / INFILTRATION AREA











### **PREFERRED PLAN: SHORELINE**













**Questions | Comments**