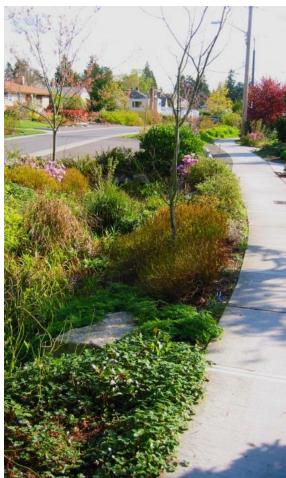

accessibility.
- Cantilevered overlook deck expands access and use of the park.
- Height of plantings along the road edge should allow for visibility, but also direct pedestrian traffic along pathways.
- Pedestrian traffic funnels from Lakewood Ave.
- Add terraced walls in the landscape to mitigate erosion issues.
- Make the secondary pathway more direct.





### **EXISTING CONDITIONS PLAN**







#### **PREFERRED PLAN - UPDATED**







### **EXISTING FISHING WALL**







### PROPOSED OVERLOOK DECK







#### PREFERRED PLAN – SECTION A







### **EXISTING SHORELINE ACCESS AREA**







#### PROPOSED SHORELINE ACCESS AREA







#### **PREFERRED PLAN – SECTION B**







#### **PREFERRED PLAN: MATERIAL SELECTIONS**















## PREFERRED PLAN: RAIN GARDEN / INFILTRATION AREA











### **PREFERRED PLAN: SHORELINE**













**Questions | Comments**