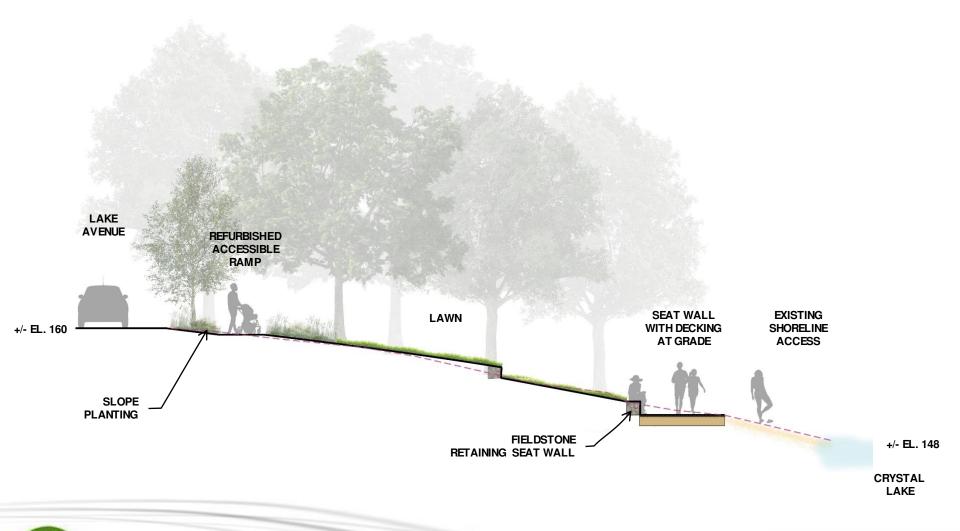

l elements.
- Keep it simple; keep it natural.
- Preserve the flow from Lake Avenue to the Crystal Lake edge.
- Improve accessibility.
- Cantilevered overlook deck expands access and use of the park.
- Height of plantings along the road edge should allow for visibility, but also direct pedestrian traffic along pathways.
- Pedestrian traffic funnels from Lakewood Ave.
- Add terraced walls in the landscape to mitigate erosion issues.
- Make the secondary pathway more direct.





### **EXISTING CONDITIONS PLAN**







#### **PREFERRED PLAN - UPDATED**







### **EXISTING FISHING WALL**







### PROPOSED OVERLOOK DECK







#### PREFERRED PLAN – SECTION A







### **EXISTING SHORELINE ACCESS AREA**







#### PROPOSED SHORELINE ACCESS AREA







#### **PREFERRED PLAN – SECTION B**







#### **PREFERRED PLAN: MATERIAL SELECTIONS**















## PREFERRED PLAN: RAIN GARDEN / INFILTRATION AREA











### **PREFERRED PLAN: SHORELINE**













**Questions | Comments**