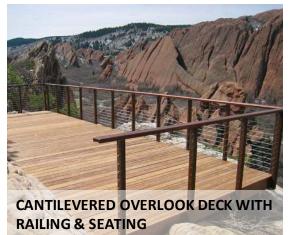

### PROPOSED OVERLOOK DECK

#### WHAT WE HEARD

- Limit vertical elements.
- Keep it simple; keep it natural.
- Preserve the flow from Lake Avenue to the Crystal Lake edge.
- Improve accessibility.
- Cantilevered overlook deck expands access and use of the park.
- Height of plantings along the road edge should allow for visibility, but also direct pedestrian traffic along pathways.
- Pedestrian traffic funnels from Lakewood Ave.
- Add terraced walls in the landscape to mitigate erosion issues.
- Make the secondary pathway more direct.