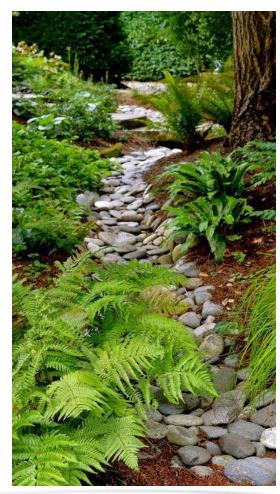

e accessibility.
- Cantilevered overlook deck expands access and use of the park.
- Height of plantings along the road edge should allow for visibility, but also direct pedestrian traffic along pathways.
- Pedestrian traffic funnels from Lakewood Ave.
- Add terraced walls in the landscape to mitigate erosion issues.
- Make the secondary pathway more direct.





### **EXISTING CONDITIONS PLAN**







#### **PREFERRED PLAN - UPDATED**







### **EXISTING FISHING WALL**







### PROPOSED OVERLOOK DECK







#### PREFERRED PLAN – SECTION A







### **EXISTING SHORELINE ACCESS AREA**







#### PROPOSED SHORELINE ACCESS AREA







#### **PREFERRED PLAN – SECTION B**







#### **PREFERRED PLAN: MATERIAL SELECTIONS**















## PREFERRED PLAN: RAIN GARDEN / INFILTRATION AREA











### **PREFERRED PLAN: SHORELINE**













**Questions | Comments**