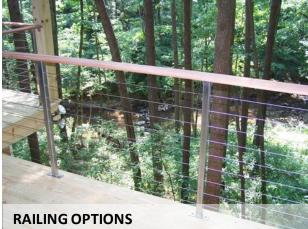

rve the flow from Lake Avenue to the Crystal Lake edge.
- Improve accessibility.
- Cantilevered overlook deck expands access and use of the park.
- Height of plantings along the road edge should allow for visibility, but also direct pedestrian traffic along pathways.
- Pedestrian traffic funnels from Lakewood Ave.
- Add terraced walls in the landscape to mitigate erosion issues.
- Make the secondary pathway more direct.





### **EXISTING CONDITIONS PLAN**







#### **PREFERRED PLAN - UPDATED**







### **EXISTING FISHING WALL**







### PROPOSED OVERLOOK DECK







#### PREFERRED PLAN – SECTION A







### **EXISTING SHORELINE ACCESS AREA**







#### PROPOSED SHORELINE ACCESS AREA







#### **PREFERRED PLAN – SECTION B**







#### **PREFERRED PLAN: MATERIAL SELECTIONS**















## PREFERRED PLAN: RAIN GARDEN / INFILTRATION AREA











### **PREFERRED PLAN: SHORELINE**













**Questions | Comments**