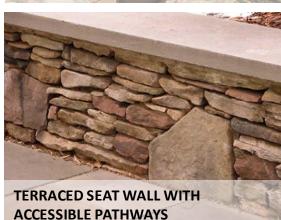

the flow from Lake Avenue to the Crystal Lake edge.
- Improve accessibility.
- Cantilevered overlook deck expands access and use of the park.
- Height of plantings along the road edge should allow for visibility, but also direct pedestrian traffic along pathways.
- Pedestrian traffic funnels from Lakewood Ave.
- Add terraced walls in the landscape to mitigate erosion issues.
- Make the secondary pathway more direct.





### **EXISTING CONDITIONS PLAN**







#### **PREFERRED PLAN - UPDATED**







### **EXISTING FISHING WALL**







### PROPOSED OVERLOOK DECK







#### PREFERRED PLAN – SECTION A







### **EXISTING SHORELINE ACCESS AREA**







#### PROPOSED SHORELINE ACCESS AREA







#### **PREFERRED PLAN – SECTION B**







#### **PREFERRED PLAN: MATERIAL SELECTIONS**















## PREFERRED PLAN: RAIN GARDEN / INFILTRATION AREA











### **PREFERRED PLAN: SHORELINE**













**Questions | Comments**