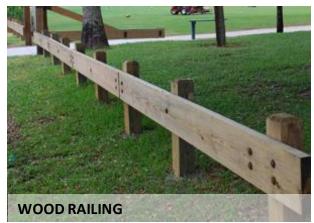

e flow from Lake Avenue to the Crystal Lake edge.
- Improve accessibility.
- Cantilevered overlook deck expands access and use of the park.
- Height of plantings along the road edge should allow for visibility, but also direct pedestrian traffic along pathways.
- Pedestrian traffic funnels from Lakewood Ave.
- Add terraced walls in the landscape to mitigate erosion issues.
- Make the secondary pathway more direct.





### **EXISTING CONDITIONS PLAN**







#### **PREFERRED PLAN - UPDATED**







### **EXISTING FISHING WALL**







### PROPOSED OVERLOOK DECK







#### PREFERRED PLAN – SECTION A







### **EXISTING SHORELINE ACCESS AREA**







#### PROPOSED SHORELINE ACCESS AREA







#### **PREFERRED PLAN – SECTION B**







#### **PREFERRED PLAN: MATERIAL SELECTIONS**















## PREFERRED PLAN: RAIN GARDEN / INFILTRATION AREA











### **PREFERRED PLAN: SHORELINE**













**Questions | Comments**