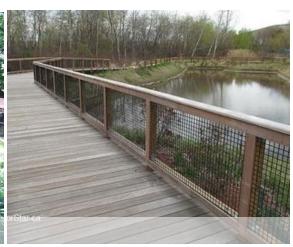

e the flow from Lake Avenue to the Crystal Lake edge.
- Improve accessibility.
- Cantilevered overlook deck expands access and use of the park.
- Height of plantings along the road edge should allow for visibility, but also direct pedestrian traffic along pathways.
- Pedestrian traffic funnels from Lakewood Ave.
- Add terraced walls in the landscape to mitigate erosion issues.
- Make the secondary pathway more direct.





### **EXISTING CONDITIONS PLAN**







#### **PREFERRED PLAN - UPDATED**







### **EXISTING FISHING WALL**







### PROPOSED OVERLOOK DECK







#### PREFERRED PLAN – SECTION A







### **EXISTING SHORELINE ACCESS AREA**







#### PROPOSED SHORELINE ACCESS AREA







#### **PREFERRED PLAN – SECTION B**







#### **PREFERRED PLAN: MATERIAL SELECTIONS**















## PREFERRED PLAN: RAIN GARDEN / INFILTRATION AREA











### **PREFERRED PLAN: SHORELINE**













**Questions | Comments**